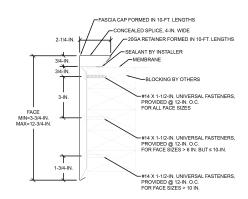

### **TYPICAL PROPERTIES**

| Anchor Bar   | 10' lengths, 20 gauge galvanized steel retainer with pre-punched holes for proper fastener placement                                                                                    |
|--------------|-----------------------------------------------------------------------------------------------------------------------------------------------------------------------------------------|
| Fasteners    | #14 x 1-1/2" Universal Fastener, for wood, metal and masonry                                                                                                                            |
| Face Heights | Available in 3.75 - 12.75 inch face heights                                                                                                                                             |
| Fascia Cover | Snap-on design, manufactured in 10' lengths,<br>available in the following materials:<br>22 ga Steel<br>24 ga Steel<br>.040" aluminum<br>.050" aluminum<br>.063" aluminum               |
| Finishes     | - Natural mill-finish aluminum - Pre-coat Kynar® 500 - Premium metallic Kynar - Anodized aluminum – clear, bronze and black - Custom post-painted Kynar finishes available upon request |

#### **TYPICAL INSTALLATION**