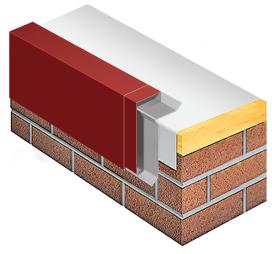

#### **DESCRIPTION**

DERBI-EDGE SENTINEL® Instant Fascia is a three-piece snap-on fascia for single-ply roof systems. DERBI-EDGE SENTINEL® Instant Fascia provides superior protection from wind and water penetration. A full assortment of inside and outside miters, end caps come premanufactured and ready to install for a clean, finished look with no additional labor.

### **TYPICAL PROPERTIES**

| Anchor Bar   | 10' lengths, 20 gauge galvanized steel retainer with pre-punched holes for proper fastener placement                                                                                    |
|--------------|-----------------------------------------------------------------------------------------------------------------------------------------------------------------------------------------|
| Fasteners    | #14 x 1-1/2" Universal Fastener, for wood, metal and masonry                                                                                                                            |
| Face Heights | Available in 3.75 - 12.75 inch face heights                                                                                                                                             |
| Fascia Cover | Snap-on design, manufactured in 10' lengths,<br>available in the following materials:<br>22 ga Steel<br>24 ga Steel<br>.040" aluminum<br>.050" aluminum<br>.063" aluminum               |
| Finishes     | - Natural mill-finish aluminum - Pre-coat Kynar® 500 - Premium metallic Kynar - Anodized aluminum – clear, bronze and black - Custom post-painted Kynar finishes available upon request |