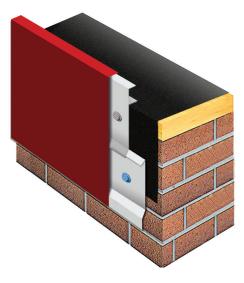

nufactured in 12' lengths,<br>available in the following materials:<br>22 ga Steel<br>.050" aluminum<br>.063" aluminum                                                 |
| Finishes        | - Natural mill-finish aluminum - Pre-coat Kynar® 500 - Premium metallic Kynar - Anodized aluminum – clear, bronze, and black - Custom post-painted Kynar finishes available upon request |

## **COLORS & FINISHES**

Express, standard and premium colors and finishes are available to meet your job requirements. Includes a 30-year Kynar 500 finish warranty on coil-coated standard colors. Custom colors are also available. For the most accurate color representation contact Performance Roof Systems to request a paint chip.

## 10 EXPRESS COLORS FOR QUICK SHIPPING



\*All colors are available in a mill finish.



## **TYPICAL INSTALLATION**



## **TECHNICAL SERVICES**

Engineering and shop drawings are available from the factory. Product samples, detail sheets, color chips and color charts are ready for your submittal package. Long form specifications and CAD details are available on our web site. For personal assistance with questions or submittals, contact your local representative or call Performance Roof Systems.