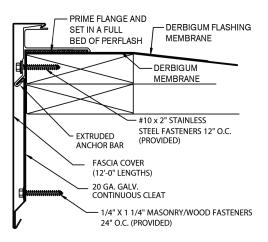

## **TYPICAL PROPERTIES**

| Anchor Bar      | 12' lengths, extruded 6063-T6 alloy aluminum with pre-slotted holes for fasteners to ensure proper placement                                                                             |
|-----------------|------------------------------------------------------------------------------------------------------------------------------------------------------------------------------------------|
| Fasteners       | $\#10\times2$ " Stainless steel hexagonal head, with furnished driver bit                                                                                                                |
| Face Heights    | Available in 8.5, 10, 11.5 and 13 inch heights                                                                                                                                           |
| Fascia<br>Cover | Snap-on design, manufactured in 12' lengths,<br>available in the following materials:<br>22 ga Steel<br>.050" aluminum<br>.063" aluminum                                                 |
| Finishes        | - Natural mill-finish aluminum - Pre-coat Kynar® 500 - Premium metallic Kynar - Anodized aluminum – clear, bronze, and black - Custom post-painted Kynar finishes available upon request |

## **TYPICAL INSTALLATION**